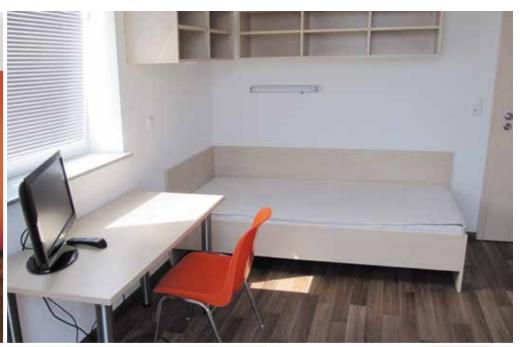

# **EQUIPMENT**

- Fully equipped non-smoking apartments
- Single kitchen
- Private bathroom with shower/toilet
- Digital flat-screen TV, Internet/WLAN
- Washing machine and dryer in the house (for a fee)
- Free on-site parking
- Environmentally friendly due to the low energy standard
- The facilities of the Orange Hotel (bar, breakfast service, Cleaning service etc.) can be booked or used on site will

#### Price per month from

Single room:

ater/heatina/ ctricity/garbage, rnet are contai ned in the price

The deposit is 750 €\* each (incl. 80 €\* final cleaning)

**Double room:** 