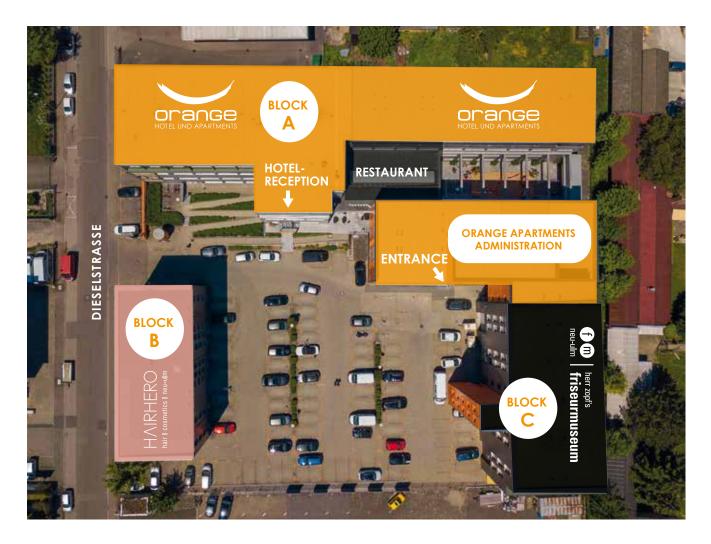

### How to get to us:

#### Directions

#### By car from the north/west/east (A8, B10)

Coming from the A8, take the Ulm-West exit and take the B10 in the direction of Ulm/ Kempten/Friedrichshafen. After the tunnel you cross the Danube. Turn right immediately after the Adenauerbrücke (exit Neu-Ulm), follow the road straight ahead in the direction of the city center (ring road). After about 150 meters, the ring road curves to the left. After another 100 meters turn right (Wiblinger Steig). Then turn left into Baumgartenstraße, then right into Dieselstraße. Orange Hotel and Apartments is on the left side of the road.

#### By car from the south (A7, B30, B311)

Coming from the south, leave the B28 at the Neu-Ulm Mitte exit and take the B10 (European route) follow the direction of Neu-Ulm/Stadtmitte. Keep right and do not go through the tunnel. At the crossing (traffic lights) turn left into Memminger Straße. After 100 meters turn left into Boschstraße, then right into Dieselstraße. Orange Hotel and Apartments is on the right side of the road.

#### With public transport

Bus line 5 in the direction of Ludwigsfeld (note: there are two lines 5; only line 5 in the direction take Ludwigsfeld). Get off at the "Neu-Ulm Fachoberschule" stop. Turn right into Baumgartenstraße, then left into Dieselstraße. Orange Hotel and Apartments is on the left.