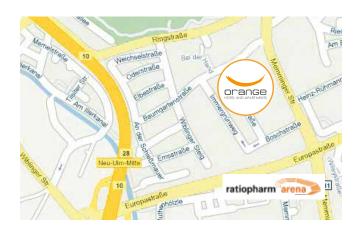

ection take Ludwigsfeld). Get off at the "Neu-Ulm Fachoberschule" stop. Turn right into Baumgartenstraße, then left into Dieselstraße. Orange Hotel and Apartments is on the left.



#### Connection to the hotel:

| From              | to           | distance |
|-------------------|--------------|----------|
| Downtown Ulm      | Orange Hotel | 1,5 km   |
| Downtown Neu-Ulm  | Orange Hotel | 1 km     |
| Memmingen Airport | Orange Hotel | 45 km    |
| Stuttgart Airport | Orange Hotel | 85 km    |
| Munich Airport    | Orange Hotel | 120 km   |

### INFO

Bus line 5 from Ulm main station in direction Ludwigsfeld: Neu-Ulm technical college stop

Bus line 5 from ZUP/ Neu-Ulm train station in the direction of Ludwigsfeld: Neu-Ulm technical college stop

Taxi from Ulm main station: approx. €10